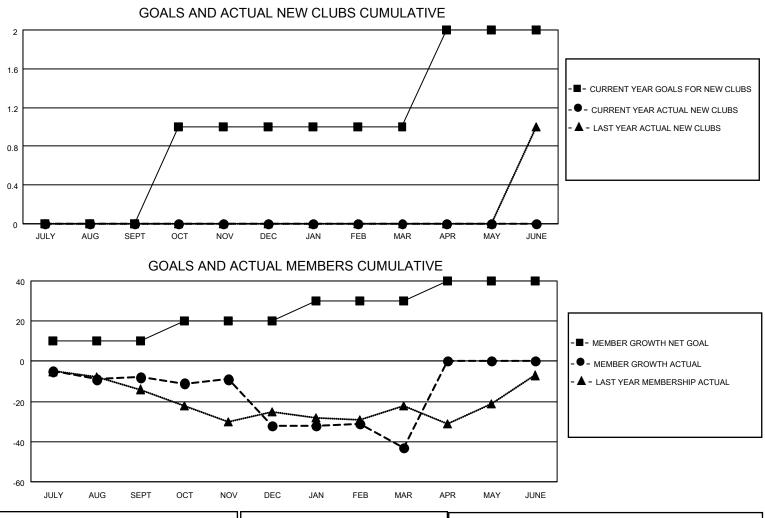

## LOCATION MICHIGAN

District 11 B1

Results as of: 3/31/2023

| Clubs                 |               |           |               | Members               |                        |                         |                                                    |
|-----------------------|---------------|-----------|---------------|-----------------------|------------------------|-------------------------|----------------------------------------------------|
| RESULTS FOR 2022-2023 |               |           |               | RESULTS FOR 2022-2023 |                        |                         |                                                    |
| QUARTER               | NEW CLUB GOAL | NEW CLUBS | DROPPED CLUBS | QUARTER               | BER GROWTH NET<br>GOAL | MEMBER GROWTH<br>ACTUAL | DROPPED<br>MEMBERS ACTUAL<br>(including transfers) |
| JULY/AUG/SEPT         | 0             | 0         | 1             | JULY/AUG/SEPT         | 10                     | 14                      | 21                                                 |
| OCT/NOV/DEC           | 1             | 0         | 1             | OCT/NOV/DEC           | 10                     | 23                      | 45                                                 |
| JAN/FEB/MAR           | 0             | 0         | 1             | JAN/FEB/MAR           | 10                     | 27                      | 26                                                 |
| APR/MAY/JUNE          | 1             | 0         | 0             | APR/MAY/JUNE          | 10                     | 0                       | 0                                                  |